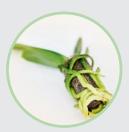

# The innovative, fully biodegradable propagation system

Growcoon is the optimal system for all propagation methods such as sowing, rooting of cuttings, grafting, tissue culture and hydroponic systems. In combination with high quality propagation substrates from Klasmann-Deilmann, the Growcoon forms a stable root ball. The elastic and open structure of Growcoon supports a faster root development of young plants and a better aeration of the root zone. Advantages for the grower are shorter propagation times, enhanced plant performance and highly efficient transplanting. Growcoon can be used in all established tray systems. It can be placed into the tray manually or automatically with a dispenser that is preconnected with common tray filling lines.

#### **Better roots**

- Fast and excellent root development
- Strong development of hairy roots
- Higher root ball stability